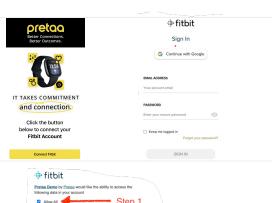

## Get set up in 3 easy steps

- Download the Pretaa app from the app store. Click the invitation link provided in your email or by the administrator, create password and log in.
- 2 Connect your Fitbit account
  Sign in with your Fitbit
  account or continue with
  Google if you do not have a
  Fitbit account.
- 3 Complete set up
  Allow all data access for Fitbit