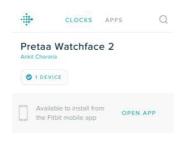

## Installing the Pretaa clock face

Scan the **QR** code with your mobile device's camera app to go straight to the Pretaa clock face.

Click on the browser link that appears in the camera app. You will be brought to a page showcasing the Pretaa watchface. Click on "OPEN APP" to be redirected into the Fitbit app to download the clock face.

Select "INSTALL" to begin installing the Pretaa clock face.