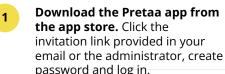

## Get set up in 3 easy steps

- Download the Pretaa app from the app store. Click the invitation link provided in your email or by the administrator, create password and log in.
- 2 Connect your Fitbit account
  Sign in with your Fitbit
  account or continue with
  Google if you do not have a
  Fitbit account.
- 3 Complete set up
  Allow all data access for Fitbit