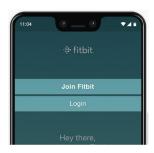

### Get set up in 3 easy steps

Download and log in to the Fitbit app. If you have an account, log in. Otherwise, create a new account.