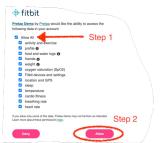

### Get set up in 3 easy steps

Download and log in to the Fitbit app. If you have an account, log in. Otherwise, create a new account.