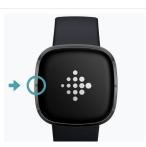

#### **Google Play Store** →

Wake your Fitbit up
Press the button on the
side of your watch to
turn it on.