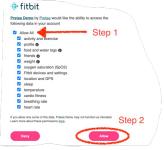

## Get set up in 3 easy steps

- Download the Pretaa app from the app store. Click the invitation link provided in your email or by the administrator, create password and log in.
- 2 Connect your Fitbit account
  Sign in with your Fitbit
  account or continue with
  Google if you do not have a
  Fitbit account.
- 3 Complete set up
  Allow all data access for Fitbit